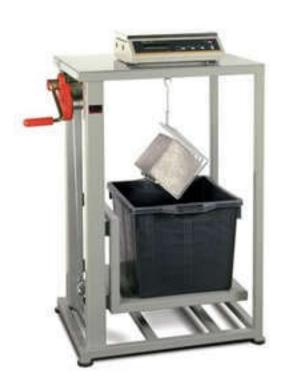

### **DESCRIPTION**

The Specific Gravity Bench Test Set is used for specific gravity determination of aggregates and fresh concretes. The lower part of the frame incorporates a moving platform, which carries the water tank allowing the test specimens to be weighed in both air and water. The balance is not included in the test set and must be ordered separately.

#### The Specific Gravity Test Set is supplied complete with;

- Specific Gravity Frame
- Plastic Water Tank
- Cradle for Hardened Concrete Specimens
- Density Basket, 200 mm dia x 200 mm deep, 3.5 mm mesh

### TECHNICAL SPECIFICATIONS

| Dimensions       | 600x500x1100 mm |
|------------------|-----------------|
| Weight (approx.) | 28 kg           |

Telephone: +90 312 395 36 42 Fax

: +90 312 395 36 01

Website: www.testmak.com E-Mail: info@testmak.com