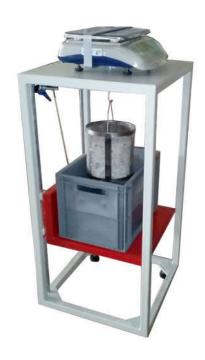

### **DESCRIPTION**

The Specific Gravity Bench Test Set is used for specific gravity determination of aggregates and fresh concretes. The lower part of the frame incorporates a moving platform, which carries the water tank allowing the test specimens to be weighed in both air and water. The balance is not included in the test set and must be ordered separately.

#### The Specific Gravity Test Set is supplied complete with;

- Specific Gravity Frame
- Plastic Water Tank
- Cradle for Hardened Concrete Specimens
- Density Basket, 200 mm dia x 200 mm deep, 3.5 mm mesh

### TECHNICAL SPECIFICATIONS

| Dimensions       | 600x500x1100 mm |
|------------------|-----------------|
| Weight (approx.) | 28 kg           |

Telephone: +90 312 395 36 42 Fax

: +90 312 395 36 01

Website: www.testmak.com E-Mail: info@testmak.com