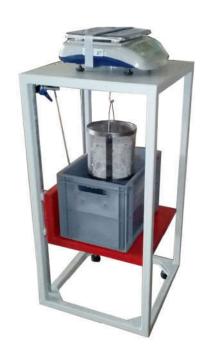

### **DESCRIPTION**

The Specific Gravity Bench Test Set is used for specific gravity determination of aggregates and fresh concretes. The lower part of the frame incorporates a moving platform, which carries the water tank allowing the test specimens to be weighed in both air and water. The balance is not included in the test set and must be ordered separately.

#### The Specific Gravity Test Set is supplied complete with;

- Specific Gravity Frame
- Plastic Water Tank
- Cradle for Hardened Concrete Specimens
- Density Basket, 200 mm dia x 200 mm deep, 3.5 mm mesh

### TECHNICAL SPECIFICATIONS

| Dimensions       | 600x500x1100 mm |
|------------------|-----------------|
| Weight (approx.) | 28 kg           |

Telephone: +90 312 395 36 42 Fax

: +90 312 395 36 01

Website: www.testmak.com E-Mail: info@testmak.com