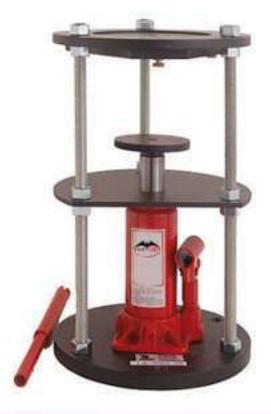

## **DESCRIPTION**

The Specimen Extruder is produced to easily extrude specimens from Marshall, CBR, standard and modified Proctor Moulds. The capacity of the extruders are 30 and 50 kN. Supplied complete with a manual hydraulic jack and 2 pcs. adaptor to extrude specimens from 100mm (4 "), 150 mm (6") inner diameter marshall, CBR standard and modified proctor, moulds.

## **TECHNICAL SPECIFICATIONS**

| Screw Travel    | 90 mm          |
|-----------------|----------------|
| Ram Travel      | 130 mm         |
| Dimensions      | 300x300x500 mm |
| Weight (approx) | 30 kg          |