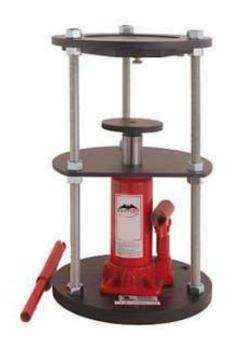

## **DESCRIPTION**

The Specimen Extruder is produced to easily extrude specimens from Marshall, CBR, standard and modified Proctor Moulds. The capacity of the extruders are 30 and 50 kN. Supplied complete with a manual hydraulic jack and 2 pcs. adaptor to extrude specimens from 100mm (4 "), 150 mm (6") inner diameter marshall, CBR standard and modified proctor, moulds.

## **TECHNICAL SPECIFICATIONS**

| Screw Travel    | 90 mm          |
|-----------------|----------------|
| Ram Travel      | 130 mm         |
| Dimensions      | 300x300x500 mm |
| Weight (approx) | 30 kg          |